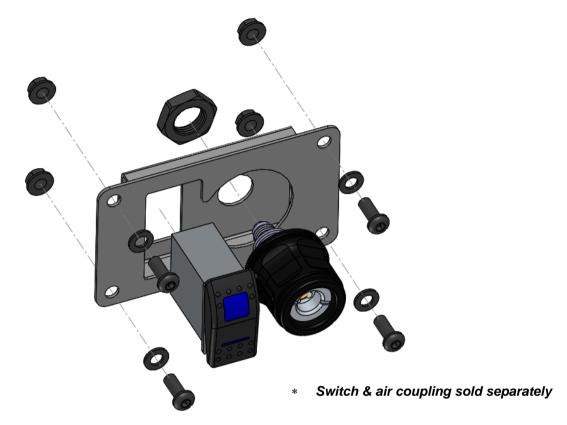

### Part number/description: 3501050 - Universal switch coupling bracket

#### Kit contents:

| PART NO. | DESCRIPTION             | QTY |
|----------|-------------------------|-----|
| 3781968  | CUT TEMPLATE            | 1   |
| 4584329  | WASHER FLAT M6          | 4   |
| 6151173  | NUT FLANGE M6           | 4   |
| 6151459  | SCREW BUTTON HEAD M6x16 | 4   |

#### Fitment:

- Mark the cut out on desired interior panel using the supplied cutting template. Mark the centre of the mount holes.
- Cut the hole for the bracket kit using an oscillating/multi tool
- Drill 7mm holes for the bolts.
- Fit fasteners, switch and air coupling as shown above.